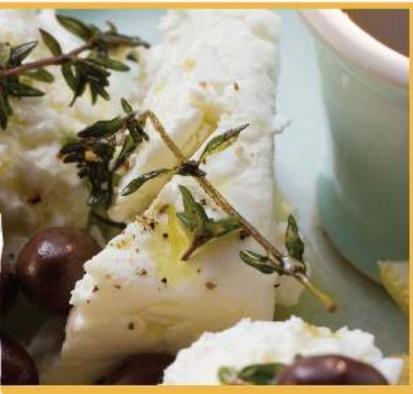

## Chevre - (Shev-reh) - [French for Goat]

*"Fresh Goat Cheese"* - Made with 100% fresh goat's milk. A true artisan goat cheese made faithful to the traditional methods of the cheese makers of old.

**LONE STAR**<sup>tm</sup> Chevre is made with no preservatives, stabilizers, or artificial ingredients. This method results in a fresh, mild, creamy "fresh" cheese.

**LONE STAR**<sup>tm</sup> Chevre can be substituted for cream cheese and contains half the fat, calories, and cholesterol of cream cheese. Use for your favorite dips, hor d'oeuvres, and sauces. Crumble on salads or serve alone with crackers.