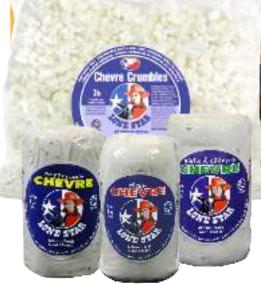

## LONE STAR<sup>tm</sup>Chevre (Fresh Goat Cheese)

## Chevre - (Shev-reh) - [French for Goat]

*"Fresh Goat Cheese"* - Made with 100% fresh goat's milk. A true artisan goat cheese made faithful to the traditional methods of the cheese makers of old.

**LONE STAR**<sup>tm</sup> Chevre is made with no preservatives, stabilizers, or artificial ingredients. This method results in a fresh, mild, creamy "fresh" cheese.

**LONE STAR**<sup>tm</sup> Chevre with pesto on a loaf of bread and bake in the oven to release the olive oil in the pesto. A tasty treat to mix with pasta to create an authentic Italian-style dish.

| Dot#   | Item# | UPC          | Description                                                |
|--------|-------|--------------|------------------------------------------------------------|
| 514757 | 34040 | 650382201405 | Chevre 8/4 OZ Log Plain - Lone Star                        |
| 514760 | 34041 | 650382205403 | Chevre 8/4 OZ Log Peppercorn - Lone Star                   |
| 514759 | 34042 | 650382203409 | Chevre 8/4 OZ Log Roasted Garlic and Cilantro - Lone Star  |
| 514781 | 34045 | 650382340401 | Chevre 8/4 OZ Log Plain - Party Goat                       |
| 514786 | 34046 | 650382340425 | Chevre 8/4 OZ Log Peppercorn - Party Goat                  |
| 514785 | 34047 | 650382340418 | Chevre 8/4 OZ Log Roasted Garlic and Cilantro - Party Goat |
| 514758 | 34120 | 650382201801 | Chevre 12/8 OZ Log Plain - Lone Star                       |
| 514755 | 34160 | 650382201115 | Chevre 12/10.5 OZ Log Plain - Lone Star                    |
| 514787 | 34161 | 650382341606 | Chevre 12/10.5 OZ Log Plain - Party Goat                   |
| 514789 | 34324 | 650382343242 | Chevre 3/2 LB Log Plain - Lone Star                        |
| 514790 | 34325 | 650382343259 | Chevre 2/2 LB Crumbles - Lone Star                         |
| 514741 | 34460 | 650382101057 | Chevre 1/5 LB Plain - Lone Star                            |
| 514742 | 34481 | 650382101101 | Chevre 2/5 LB Chef Pack - Lone Star                        |